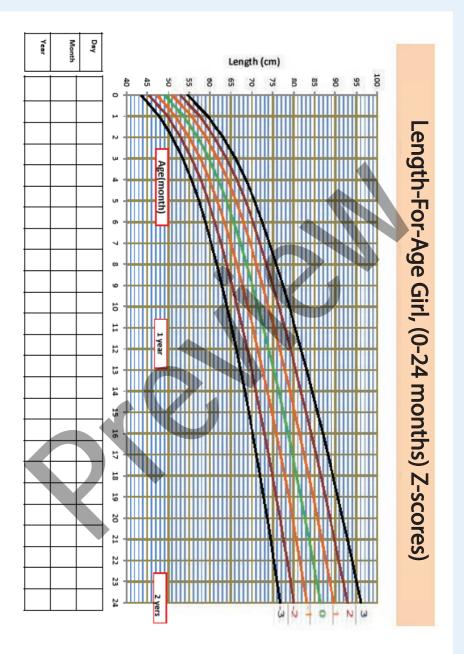

|          | / /                         | / | / /                                |
|                                 | PCV-3           | <u>/</u> | / /                         | / | / /                                |
|                                 | IPV             | 2        | / /                         | / | / /                                |
| In 9 month of age               | OPV-4           | ٥        | / /                         | / | When the child is<br>18 months old |
|                                 | Measles-1       | 1        | / /                         | / | / /                                |
| In 18 month age                 | Measles 2       | 1        | / /                         | / | / /                                |





#### **Registration No.:**







#### **Registration No.:**







### Notes