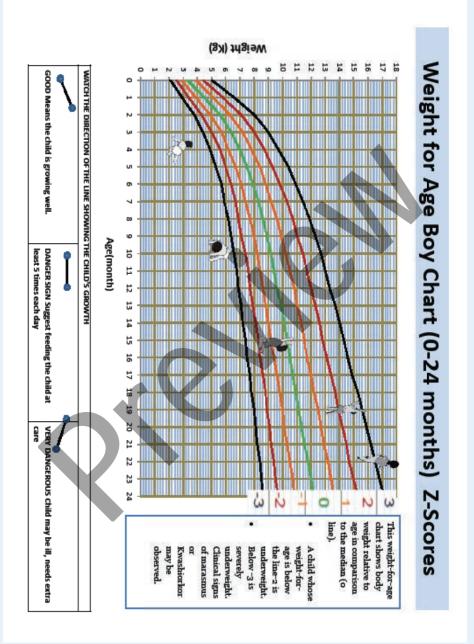

| / | / /                                |
|                                 | PCV-3           | <u>/</u> | / /                         | / | / /                                |
|                                 | IPV             | 2        | / /                         | / | / /                                |
| In 9 month of age               | OPV-4           | ٥        | / /                         | / | When the child is<br>18 months old |
|                                 | Measles-1       | 1        | / /                         | / | / /                                |
| In 18 month age                 | Measles 2       | 1        | / /                         | / | / /                                |





#### **Registration No.:**







#### **Registration No.:**







### Notes