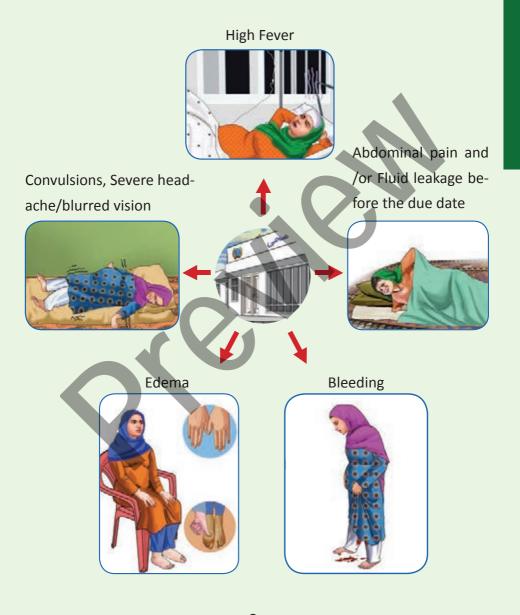

# **Danger Signs during Pregnancy**

# Severe headache Blurred vision Convulsions Edema Unpleasant smell of the amniotic fluid Severe abdominal pain Retention of placenta for

more than one hour.