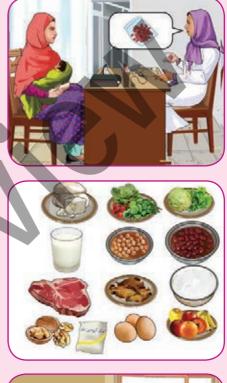

# **Nutrition During Pregnancy**

- Take balanced and diverse food daily, there is no food restriction during pregnancy.
- Take at least one time additional meal each day.
- Ensure you take iodized salt in your food.
- Drink enough water and fluid every day two times between meals (10 glasses or 2-3 liters daily).

 If you feel nauseous, or vomit and have no appetite, eat food in small portion frequently, non fatty foods such as Fruit, vegetable and bread are preferred and should be eaten more.