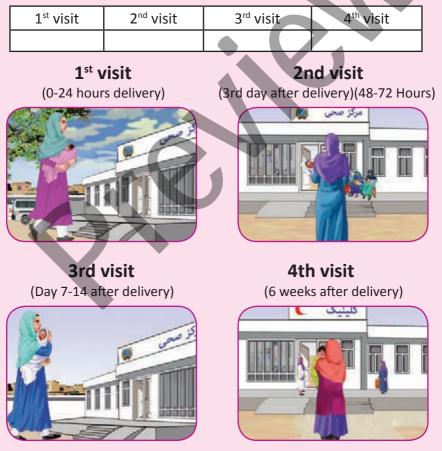

### **Remember!**

Go to doctor or midwife approximately 4 times after delivery, preferably at the following times. if required visit health care provider more frequently.

### **Dear mothers**

You will receive the following services during post natal visits

- 1. Assessment general condition
- 3. Examination for bleeding

- Measurement of blood pressure, body temperature, breathing and pulse
- 4. Examination of birth canal and signs of infection