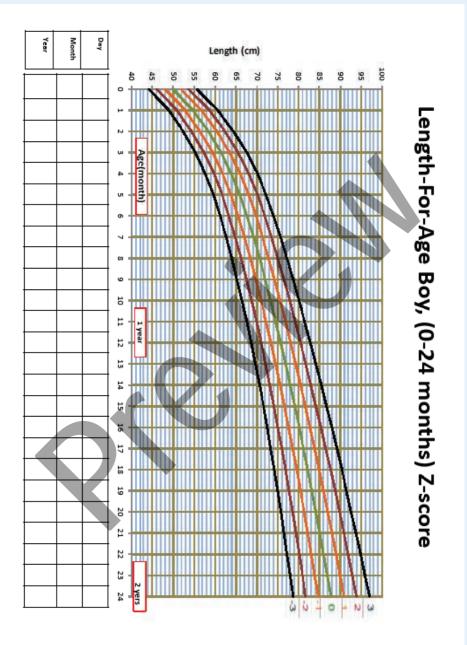

| / | / /                                |
|                                 | PCV-3           | <u>/</u> | / /                         | / | / /                                |
|                                 | IPV             | 2        | / /                         | / | / /                                |
| In 9 month of age               | OPV-4           | ٥        | / /                         | / | When the child is<br>18 months old |
|                                 | Measles-1       | 1        | / /                         | / | / /                                |
| In 18 month age                 | Measles 2       | 1        | / /                         | / | / /                                |





#### **Registration No.:**







#### **Registration No.:**







### Notes