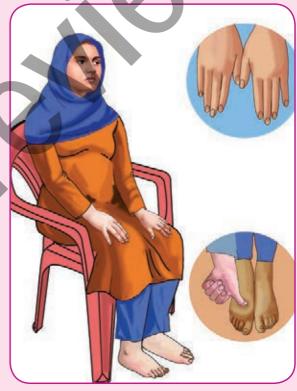

### **Dear mothers**

You will receive the following services during post natal visits

- 1. Assessment general condition
- 3. Examination for bleeding

- Measurement of blood pressure, body temperature, breathing and pulse
- 4. Examination of birth canal and signs of infection

5. Examination of uteruscontraction and fundal heightmeasurement7. Postnatal contraception

 Examination of breast, nipple and initiation breast feed

8. Management of danger signs

9. Counselling on; taking rest, exclusive breastfeeding ,selfhygiene (plus cleanliness of surgeric wound if the baby is born by caesarean)