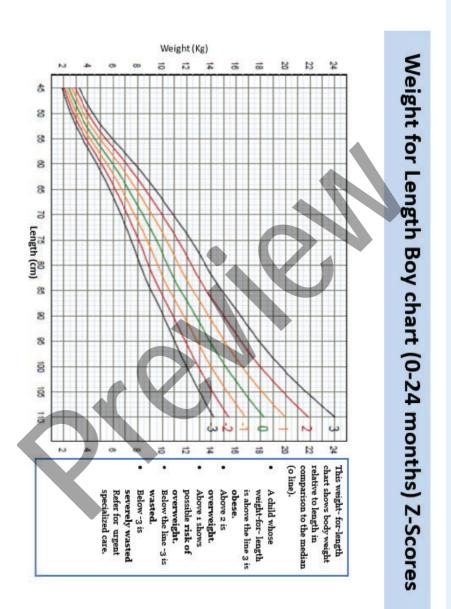

| / /                         | / | / /                                |
|                                 | PCV-3           | <u>/</u> | / /                         | / | / /                                |
|                                 | IPV             | 2        | / /                         | / | / /                                |
| In 9 month of age               | OPV-4           | ٥        | / /                         | / | When the child is<br>18 months old |
|                                 | Measles-1       | 1        | / /                         | / | / /                                |
| In 18 month age                 | Measles 2       | 1        | / /                         | / | / /                                |





#### **Registration No.:**







#### **Registration No.:**







### Notes