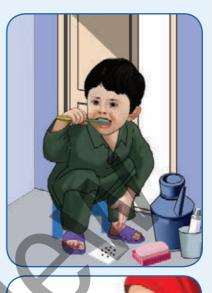

# **Hand Washing**

Wash your hands with soap and clean water at the following times:

- After contact with animals. after defecation
- After disposal of child feces, before meals
- Before giving meals to the child, before preparing food
- Take baths at least 1-2 times in a week, and keep yourself and your cloths clean.
- Brush your teeth with toothpaste regularly after each meal.