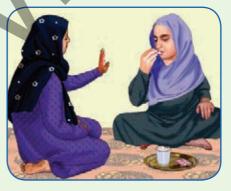

**Iron- folic acid tablet**: take iron-folic acid tablets as per the health care provider advice preferably during night to reduce nausea. Taking tablet will prevent anemia and neonatal malformation.

**Tetanus Toxoid:** Make sure you receive TT vaccine as per maternal immunization schedule. It will protect you and your newborn baby against tetanus.

**Calcium Tablet:** Take Calcium tablets as per health care provider advice preferably during meal time from 5month up to delivery. This helps in prevention of high blood pressure.

**Deworming medicine:** Take deworming medicine as per health care provider advice after first trimester of pregnancy