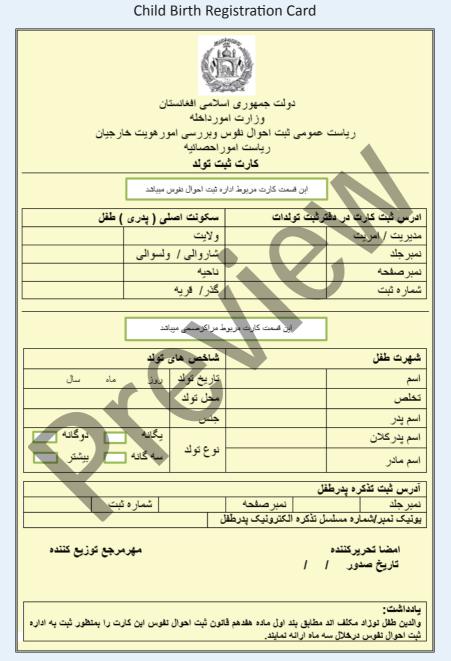

| Penta-3         |          | / /                         | / | / /                                |
|                                 | PCV-3           | <u>/</u> | / /                         | / | / /                                |
|                                 | IPV             | 2        | / /                         | / | / /                                |
| In 9 month of age               | OPV-4           | ٥        | / /                         | / | When the child is<br>18 months old |
|                                 | Measles-1       | 1        | / /                         | / | / /                                |
| In 18 month age                 | Measles 2       | 1        | / /                         | / | / /                                |





#### **Registration No.:**







#### **Registration No.:**







### Notes