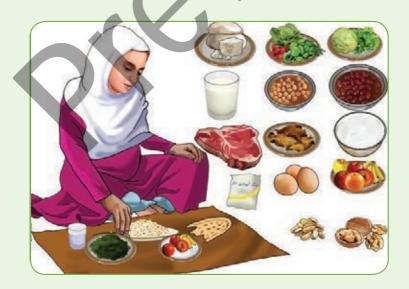

# **Nutrition During Pregnancy**

- Take balanced and diverse food daily, there is no food restriction during pregnancy.
- Take at least one time additional meal each day.
- Ensure you take iodized salt in your food.
- Drink enough water and fluid every day two times between meals (10 glasses or 2-3 liters daily).

 If you feel nauseous, or vomit and have no appetite, eat food in small portion frequently, non fatty foods such as Fruit, vegetable and bread are preferred and should be eaten more.