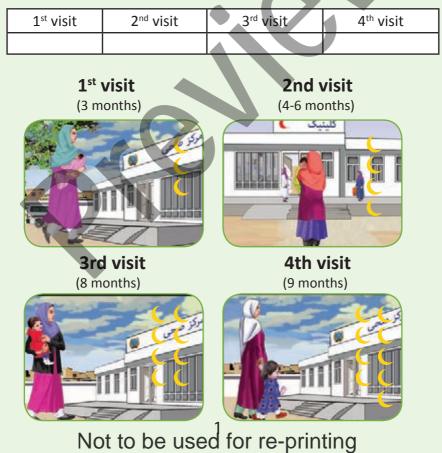

## **Remember!**

If your menses period is late go to the health care provider. Attend at least 4 visits during pregnancy, preferably at the following times. if required, visit the health care provider more frequently.

### **Remember!**

Go to doctor or midwife approximately 4 times after delivery, preferably at the following times. if required visit health care provider more frequently.