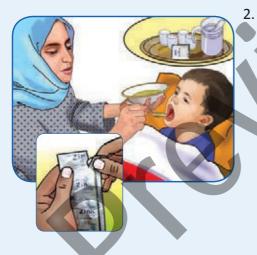

**Iron- folic acid tablet**: take iron-folic acid tablets as per the health care provider advice preferably during night to reduce nausea. Taking tablet will prevent anemia and neonatal malformation.

**Tetanus Toxoid:** Make sure you receive TT vaccine as per maternal immunization schedule. It will protect you and your newborn baby against tetanus.

**Calcium Tablet:** Take Calcium tablets as per health care provider advice preferably during meal time from 5month up to delivery. This helps in prevention of high blood pressure.

**Deworming medicine:** Take deworming medicine as per health care provider advice after first trimester of pregnancy