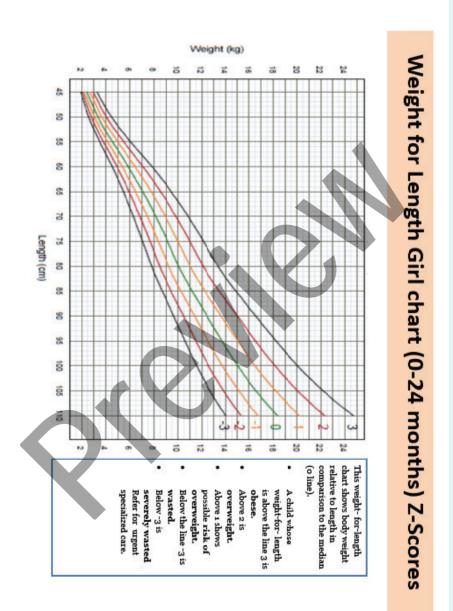

| Penta-3         |          | / /                         | / | / /                                |
|                                 | PCV-3           | <u>/</u> | / /                         | / | / /                                |
|                                 | IPV             | 2        | / /                         | / | / /                                |
| In 9 month of age               | OPV-4           | ٥        | / /                         | / | When the child is<br>18 months old |
|                                 | Measles-1       | 1        | / /                         | / | / /                                |
| In 18 month age                 | Measles 2       | 1        | / /                         | / | / /                                |





#### **Registration No.:**







#### **Registration No.:**







### Notes