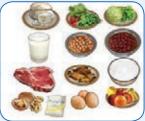

# **Nutrition During Pregnancy**

- Take balanced and diverse food daily, there is no food restriction during pregnancy.
- Take at least one time additional meal each day.
- Ensure you take iodized salt in your food.
- Drink enough water and fluid every day two times between meals (10 glasses or 2-3 liters daily).