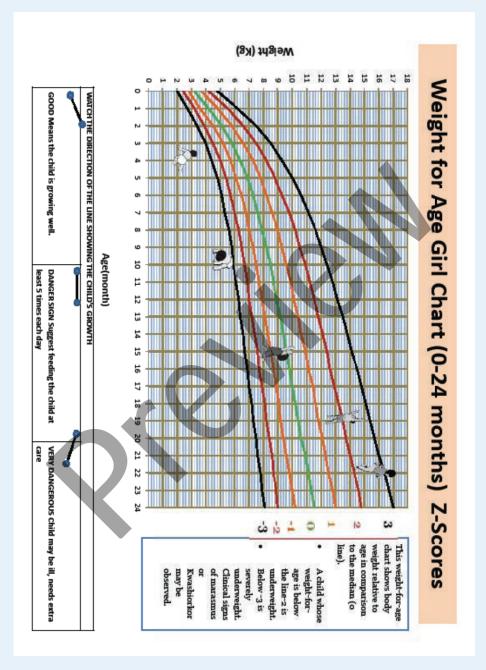

|          | / /                         | / | / /                                |
|                                 | PCV-3           | <u>/</u> | / /                         | / | / /                                |
|                                 | IPV             | 2        | / /                         | / | / /                                |
| In 9 month of age               | OPV-4           | ٥        | / /                         | / | When the child is<br>18 months old |
|                                 | Measles-1       | 1        | / /                         | / | / /                                |
| In 18 month age                 | Measles 2       | 1        | / /                         | / | / /                                |





#### **Registration No.:**







#### **Registration No.:**







### Notes