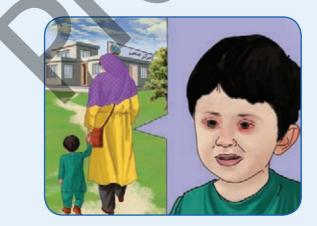

# **Hand Washing**

Wash your hands with soap and clean water at the following times:

- After contact with animals. after defecation
- After disposal of child feces, before meals
- Before giving meals to the child, before preparing food
- Take baths at least 1-2 times in a week, and keep yourself and your cloths clean.
- Brush your teeth with toothpaste regularly after each meal.