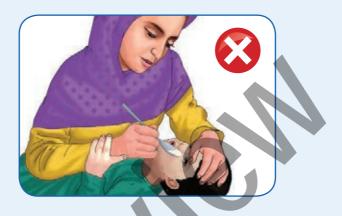

# **Hand Washing**

Wash your hands with soap and clean water at the following times:

- After contact with animals. after defecation
- After disposal of child feces, before meals
- Before giving meals to the child, before preparing food
- Take baths at least 1-2 times in a week, and keep yourself and your cloths clean.
- Brush your teeth with toothpaste regularly after each meal.