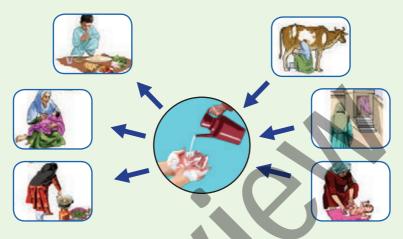

# **Hand Washing**

Wash your hands with soap and clean water at the following times:

- After contact with animals. after defecation
- After disposal of child feces, before meals
- Before giving meals to the child, before preparing food
- Take baths at least 1-2 times in a week, and keep yourself and your cloths clean.
- Brush your teeth with toothpaste regularly after each meal.