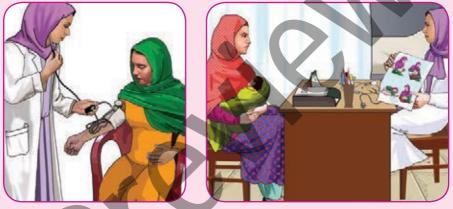

### **Dear Pregnant mother!**

You will receive the following services during ANC visits:

**Height measurement:** Make sure your height is measured during the first ANC visit, if your height is shorter than 145cm; you are highly recommended to deliver in a health facility, to reduce short stature related pregnancy risk.

Weight measurement: Make sure your weight is measured during each ANC visit and you gain at least 1 kg/month weight after 4th month of pregnancy.

**Blood pressure checkup:** Make sure that your blood pressure is checked during each ANC visit, because high blood pressure is a risk factor.