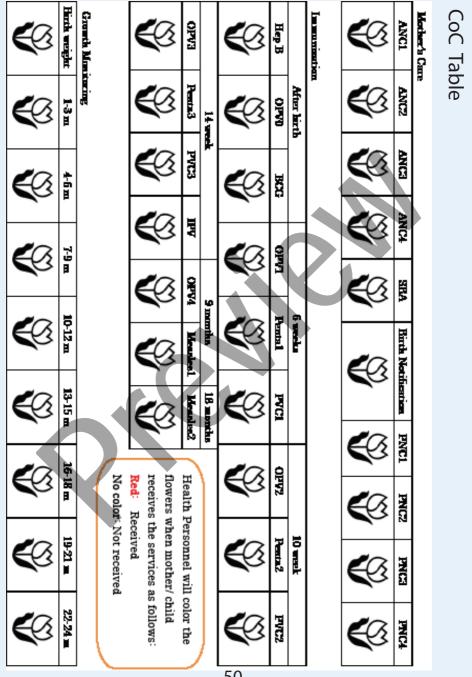

| / | / /                                |
|                                 | PCV-3           | <u>/</u> | / /                         | / | / /                                |
|                                 | IPV             | 2        | / /                         | / | / /                                |
| In 9 month of age               | OPV-4           | ٥        | / /                         | / | When the child is<br>18 months old |
|                                 | Measles-1       | 1        | / /                         | / | / /                                |
| In 18 month age                 | Measles 2       | 1        | / /                         | / | / /                                |





#### **Registration No.:**







#### **Registration No.:**







### Notes