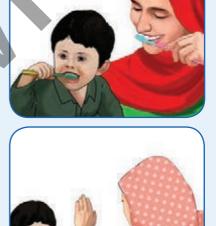

# **Hand Washing**

Wash your hands with soap and clean water at the following times:

- After contact with animals. after defecation
- After disposal of child feces, before meals
- Before giving meals to the child, before preparing food
- Take baths at least 1-2 times in a week, and keep yourself and your cloths clean.
- Brush your teeth with toothpaste regularly after each meal.