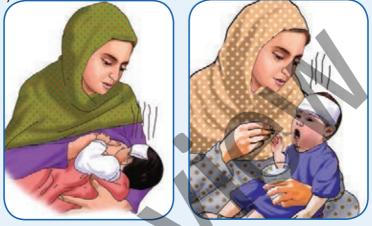

# **Nutrition During Pregnancy**

- Take balanced and diverse food daily, there is no food restriction during pregnancy.
- Take at least one time additional meal each day.
- Ensure you take iodized salt in your food.
- Drink enough water and fluid every day two times between meals (10 glasses or 2-3 liters daily).

 If you feel nauseous, or vomit and have no appetite, eat food in small portion frequently, non fatty foods such as Fruit, vegetable and bread are preferred and should be eaten more.