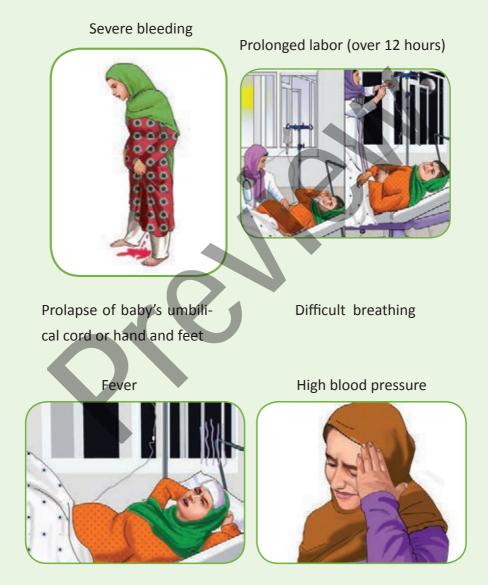

# Danger signs during labor

If you experience any of the following signs immediately go to doctor /midwife.

# Severe headache Blurred vision Convulsions Edema Unpleasant smell of the amniotic fluid Severe abdominal pain Retention of placenta for

more than one hour.

### Postpartum danger signs

- 1. Excessive bleeding
- Foul-smelling vaginal discharge
- Edema of face, hands and foot, or headache and convulsion
- Fever of more than 2 days
- Swollen breasts, which are redness and painfull
- Postpartum depression
- Uncontrolled Urine and faeces discharge from the Vagina