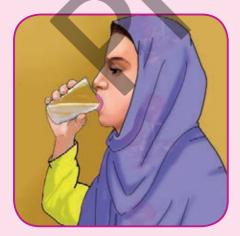

# **Nutrition During Pregnancy**

- Take balanced and diverse food daily, there is no food restriction during pregnancy.
- Take at least one time additional meal each day.
- Ensure you take iodized salt in your food.
- Drink enough water and fluid every day two times between meals (10 glasses or 2-3 liters daily).