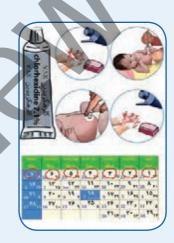

# **Hand Washing**

Wash your hands with soap and clean water at the following times:

- After contact with animals. after defecation
- After disposal of child feces, before meals
- Before giving meals to the child, before preparing food
- Take baths at least 1-2 times in a week, and keep yourself and your cloths clean.
- Brush your teeth with toothpaste regularly after each meal.